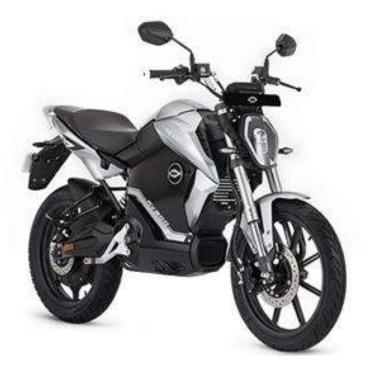

## Specifications

| Brakes(CBS)     | Front Disc(240mm) / Rear Disc(180mm)     |
|-----------------|------------------------------------------|
| Tyres           | Front - 90/80-17, Rear - 110/80-17       |
| Front Fork      | Upside Down Forks                        |
| Rear Suspension | Adjustable Monoshock                     |
| Battery Type    | Lithium Ion                              |
| Voltage/Wattage | 60V, 2.7kWh                              |
| Charging Time   | 0-75% in 3 Hours And 0-100% in 4.2 Hours |
| Motor           | 1.5KW (Hub Motor)                        |

| Weight            | 101Kg                                                                   |
|-------------------|-------------------------------------------------------------------------|
| Wheel Base        | 1320mm                                                                  |
| Seat Height       | 826mm                                                                   |
| Carrying Capacity | 2 Persons/Maximum 150Kg                                                 |
| Lighting          | LED Head Lamp(Projection for High beam), Tail Lamps And Indicators (All |
| Ground Clearance  | 225mm                                                                   |
| Range             | 180kms(Eco Mode), 110kms(Normal Mode), 80kms(Sports Mode)               |