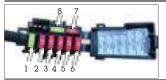

### FUSE & CARRIER BULLET 350/BULLET 350-ES

Open the left side Electrical box.

- The tail light fuse carrier is located on the main wiring harness (10 amps glass tubular
- The blade fuses are located in the carrier and differently coloured for identification.

35

fuse).

## MINOR MAINTENANCE TIPS

BULLET 350 - KS

BLADE FUSE USAGE LIST

| Fuse ID<br>Number | Colour      | Rating | Remarks              |
|-------------------|-------------|--------|----------------------|
| 1                 | Light Green | 20 A   | Main Fuse            |
| 2                 | Light Green | 20 A   | RR unit Fuse         |
| 3                 | Red         | 10 A   | Ignition TCI Fuse    |
| 4                 | Red         | 10 A   | Signalling Horn Fuse |
| 5                 | Red         | 10 A   | Lighting Fuse        |
| 6                 | Red         | 10 A   | Headlamp Fuse        |
| 7                 | Red         | 10 A   | Spare Fuse           |
| 8                 | Light Green | 20 A   | Spare Fuse           |