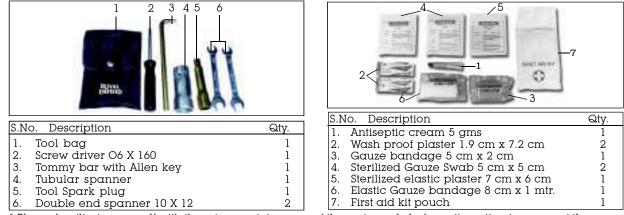

### TOOLS & FIRST AID KIT

The tool kit is located in the left side Electrical box of the motorcycle.

A first aid kit is provided with the motorcyle for any

emergency requirements.

\* Please familiarise yourself with the minor maintenance of the motorcycle before attempting to carry out the same.

The following simple maintenance activities will help in maintaining your motorcycle. However for an elaborate maintenance, we recommend you to get in touch with a Royal Enfield Authorised Dealer/Service Center.