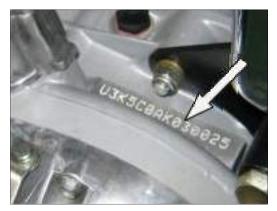

Caution and Note are for your safety and for the care and safety to your motorcycle and others. Please read these carefully and if disregarded may result in injury to yourself or others and damages to the motorcycle.

### **WARNING**

Indicates a potentially hazardous situation. Disregarding this message may result in injury to rider or other persons.

### CAUTION

This message if disregarded may result in damage to the motorcycle.

#### NOTE

Indicates important and useful messages for clearer understanding.

All Images shown in subsequent pages are for reference to explain and need not to be exactly the same on the model you own.

### MOTORCYCLE IDENTIFICATION NUMBERS

### FRAME NUMBER

Punched on steering head tube right side.



### ENGINE NUMBER

Punched on crankcase left top side.



### LOCATION OF KEY PARTS



- 1. Horn Button
- 2. Turn Signal Switch
- 3. Clutch Lever Left
- 4. Head Lamp Dip Switch
- 5. Ignition Switch
- 6. Speedo Meter
- 7. Ammeter
- 8. Engine Kill Switch
- 9. Brake Lever Front
- 10. E-Start Switch (only for Bullet 350-ES)
- 11. Fuel Tank Cap
- 12. Rear View Mirrors

### LOCATION OF KEY PARTS



- 1. Right Trafficator Rear
- 2. Air filter Box Right
- 3. Resonator Box
- 4. Carburetor
- 5. Pilot Lamp Right
- 6. Head Light
- 7. Number Plate Front
- 8. Right Trafficator Front
- 9. Steering lock
- 10. Brake Pedal
- 11. Kick Start Lever
- 12. Shockabsorber Rear

### LOCATION OF KEY PARTS



- 1. Left Trafficator Front
- 2. Pilot Lamp Left
- 3. Fuel Tank
- 4. Fuel Tap
- 5. Battery Box Cover
- 6. Seat
- 7. Left Electricals & Tool Box
- 8. Left Trafficator