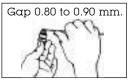

#### OIL LEVEL INSPECTION

- Place motorcycle on its center stand on a firm surface.
- Warm up engine for a few minutes & switch off before checking oil level.

- The level is correct if the oil level is in the middle of the oil level window.
- Top up only with recommended Engine oil