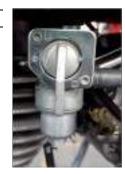

### FUEL TANK CAP

### OPEN

- Turn Key Clockwise & lift the lid **CLOSE**
- Gently press lid till it "click" into lock position.

### CAUTION

 Please ensure fuel is filled till fuel tank mouth (A), Failure to do so will lead to canister damage.

FILTER / ELECTRICAL / BOXES

Turn anti clockwise to open