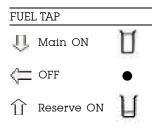

### CAUTION

Do not attempt to shift gears without moving the motorcycle back and forth as it will damage the gears mechanism.

- Turn fuel tap to 'ON' "RESERVE" Position.
- Use choke if required in cold climatic conditions (below 20°C)
- Switch ON Ignition and the Stop Switch to "RUN" Position.

To stop the motorcycle, close throttle, apply front and rear brakes. Simultaneously, shift gears into neutral just before the motorcycle comes to a complete stop.

- Turn the ignition switch to 'OFF' position.
- Turn fuel tap 'OFF'