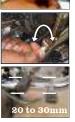

#### REAR BRAKE

- Turn in or out the adjuster nut at the brake rod end.
- The recommended brake pedal travel is 20 to 30 mm.
- Check that the brake is not binding and the rear wheel rotates freely.

- Loosen axle nut, spindle nut, anchor nut and brake rod nut.
- Turn the adjuster cams on both sides, till 25 to 30 mm slackness is achieved.