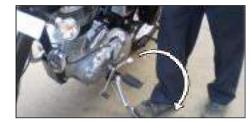

### PARKING MOTORCYCLE ON CENTER STAND

- Select a firm, flat surface.
- Hold handle bar straight.
- Lower center stand, and ensure that both the legs of the stand are resting evenly on firm ground.
- Apply pressure on the fulcrum lever on the center stand and pull motorcycle backwards, gently.

#### PARKING MOTORCYCLE ON SIDE STAND

- Select a firm, flat surface.
- Lower side stand and gently tilt motorcycle to the left till it rests firmly.

### WARNING

Always park the motorcycle on a firm and flat surface. Parking in a soft ground may cause stand to sink and the motorcycle to fall, causing injury to you or to others and damage to the motorcycle parts.