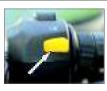

### FUEL TANK CAP

### OPEN

- Turn Key Clockwise & lift the lid **CLOSE**
- Gently press lid till it "click" into lock position.

### CAUTION

 Please ensure fuel is filled till fuel tank mouth (A), Failure to do so will lead to canister damage.

FILTER / ELECTRICAL / BOXES

Turn anti clockwise to open