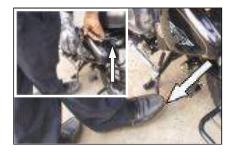

### PARKING MOTORCYCLE ON CENTER STAND

- Select a firm, flat surface.
- Hold handle bar straight.
- Lower center stand, and ensure that both the legs of the stand are resting evenly on firm ground.
- Apply pressure on the fulcrum lever on the center stand and pull motorcycle backwards, gently.

#### PARKING MOTORCYCLE ON SIDE STAND

- Select a firm, flat surface.
- Lower side stand and gently tilt motorcycle to the left till it rests firmly.