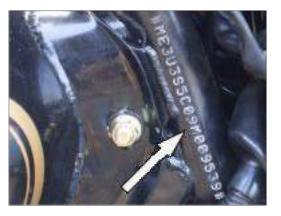

NITIONS

The information given under the titles : Warning, Caution and Note are for your safety and for the care and safety to your motorcycle and others. Please read these carefully and if disregarded may result in injury to yourself or others and damages to the motorcycle.

### **WARNING**

Indicates a potentially hazardous situation. Disregarding this message may result in injury to rider or other persons.

### CAUTION

This message if disregarded may result in damage to the motorcycle.

#### NOTE

Indicates important and useful messages for clearer understanding.

All Images shown in subsequent pages are for reference to explain and need not to be exactly the same on the model you own.

### MOTORCYCLE IDENTIFICATION NUMBERS

### FRAME NUMBER

Punched on steering head tube right side.



### ENGINE NUMBER

Punched on crankcase left top side.



### LOCATION OF KEY PARTS



- 1. Horn Button
- 2. Turn Signal Switch
- 3. Clutch Lever Left
- 4. Head Lamp Dip Switch
- 5. Ignition Switch
- 6. Speedo Meter
- 7. Ammeter
- 8. Engine Kill Switch
- 9. Brake Lever Front
- 10. E-Start Switch (only for Bullet 350-ES)
- 11. Fuel Tank Cap
- 12. Rear View Mirrors

### LOCATION OF KEY PARTS



- 1. Right Trafficator Rear
- 2. Air filter Box Right
- 3. Resonator Box
- 4. Carburetor
- 5. Pilot Lamp Right
- 6. Head Light
- 7. Number Plate Front
- 8. Right Trafficator Front
- 9. Steering lock
- 10. Brake Pedal
- 11. Kick Start Lever
- 12. Shockabsorber Rear

### LOCATION OF KEY PARTS



- 1. Left Trafficator Front
- 2. Pilot Lamp Left
- 3. Fuel Tank
- 4. Fuel Tap
- 5. Battery Box Cover
- 6. S