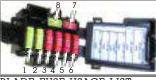

### FUSE & CARRIER BULLET 350/BULLET 350-ES

Open the left side Electrical box.

- The tail light fuse carrier is located on the main wiring harness (10 amps glass tubular
- The blade fuses are located in the carrier and differently coloured for identification.

## MINOR MAINTENANCE TIPS

BULLET 350 - KS

BLADE FUSE USAGE LIST

| Fuse ID<br>Number | Colour      | Rating | Remarks              |
|-------------------|-------------|--------|----------------------|
| 1                 | Light Green | 20 A   | Main Fuse            |
| 2                 | Light Green | 20 A   | RR unit Fuse         |
| 3                 | Red         | 10 A   | Ignition TCI Fuse    |
| 4                 | Red         | 10 A   | Signalling Horn Fuse |
| 5                 | Red         | 10 A   | Lighting Fuse        |
| 6                 | Red         | 10 A   | Headlamp Fuse        |
| 7                 | Red         | 10 A   | Spare Fuse           |
| 8                 | Light Green | 20 A   | Spare Fuse           |