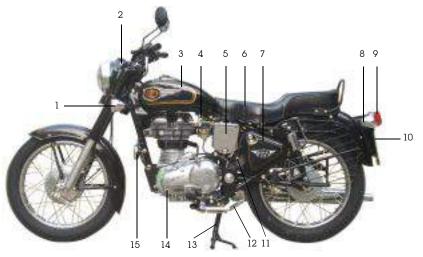

### LOCATION OF KEY PARTS

- 1. Horn Button
- 2. Turn Signal Switch
- 3. Clutch Lever Left
- 4. Head Lamp Dip Switch
- 5. Ignition Switch
- 6. Speedo Meter
- 7. Ammeter
- 8. Engine Kill Switch
- 9. Brake Lever Front
- 10. E-Start Switch (only for Bullet 350-ES)
- 11. Fuel Tank Cap
- 12. Rear View Mirrors

### LOCATION OF KEY PARTS

- 1. Right Trafficator Rear
- 2. Air filter Box Right
- 3. Resonator Box
- 4. Carburetor
- 5. Pilot Lamp Right
- 6. Head Light
- 7. Number Plate Front
- 8. Right Trafficator Front
- 9. Steering lock
- 10. Brake Pedal
- 11. Kick Start Lever
- 12. Shockabsorber Rear

### LOCATION OF KEY PARTS

- 1. Left Trafficator Front
- 2. Pilot Lamp Left
- 3. Fuel Tank
- 4. Fuel Tap
- 5. Battery Box Cover
- 6. Seat
- 7. Left Electricals & Tool Box
- 8. Left Trafficator Rear
- 9. Tail Lamp
- 10. Number Plate Rear
- 11. Canister
- 12. Side Stand
- 13. Center Stand
- 14. Gear Shift Lever
- 15. Horn