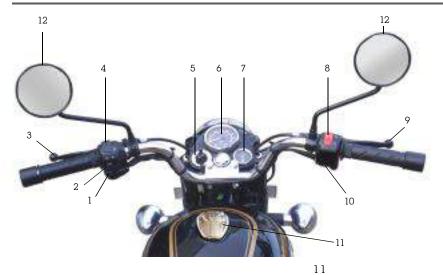

### LOCATION OF KEY PARTS

- 1. Horn Button
- 2. Turn Signal Switch
- 3. Clutch Lever Left
- 4. Head Lamp Dip Switch
- 5. Ignition Switch
- 6. Speedo Meter
- 7. Ammeter
- 8. Engine Kill Switch
- 9. Brake Lever Front
- 10. E-Start Switch (only for Bullet 350-ES)
- 11. Fuel Tank Cap
- 12. Rear View Mirrors