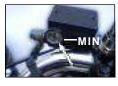

#### CHECK FOR

- 1. Petrol level in the tank and leakage if any.
- 2. Smooth operation and free play in Front and Rear Brake levers.

Front Brake

#### Rear Brake

- Brake Pedal
- 3. Free play and smoothness of all operating controls.
- 4. Free movement of steering.
- 5. Any cuts, cracks in the tyre and correct tyre pressure.

- 6. Operation of all electrical equipments.
- Brake Fluid level is above the "MIN" mark in the master cylinder (Disc Brake models)
- 8. Engine Oil Level is between "MAX & MIN" Level.