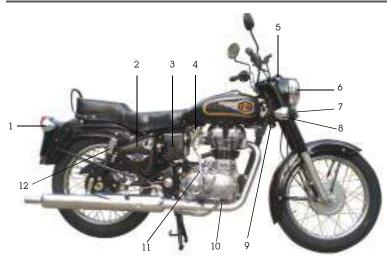

### LOCATION OF KEY PARTS

- 1. Right Trafficator Rear
- 2. Air filter Box Right
- 3. Resonator Box
- 4. Carburetor
- 5. Pilot Lamp Right
- 6. Head Light
- 7. Number Plate Front
- 8. Right Trafficator Front
- 9. Steering lock
- 10. Brake Pedal
- 11. Kick Start Lever
- 12. Shockabsorber Rear

### LOCATION OF KEY PARTS

- 1. Left Trafficator Front
- 2. Pilot Lamp Left
- 3. Fuel Tank
- 4. Fuel Tap
- 5. Battery Box Cover
- 6. Seat
- 7. Left Electricals & Tool Box
- 8. Left Trafficator Rear
- 9. Tail Lamp
- 10. Number Plate Rear
- 11. Canister
- 12. Side Stand
- 13. Center Stand
- 14. Gear Shift Lever
- 15. Horn