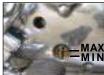

#### OIL LEVEL INSPECTION

- Place motorcycle on its center stand on a firm surface.
- Warm up engine for a few minutes & switch off before checking oil level.

- The level is correct if the oil level is in the middle of the oil level window.
- Top up only with recommended Engine oil