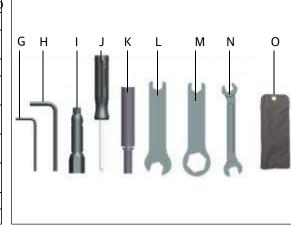

| р       | I – ' -               | Y'"4 4E40''"                              |  |  |
|---------|-----------------------|-------------------------------------------|--|--|
|         | G⊒f Eb '4 4 "444lcc   | p "4 k4f 4 <u>E</u> 4b '4 4 "D            |  |  |
|         | HD\$' 4 4E4 4'44'4- D | c 4c ' D                                  |  |  |
| b '4a ' | IDI 4E4 4' 4          | t'-Ea "-'"4' Dab' -"'4K-' D               |  |  |
| 4 -     |                       | CEAK- ' 4 ' ' 4'-"Deb' -"'4— ' D          |  |  |
|         | JD6'""-44             | HDat '4K D4b' -"'4 - '4 'D                |  |  |
|         |                       | k 'P4f'4' '4— 4B4" -"4W '"<br>p' "'44' 'D |  |  |

| р                  | I – ' -            | Y'"4 4E40''"                                                                                            |
|--------------------|--------------------|---------------------------------------------------------------------------------------------------------|
|                    |                    | p – 4. 4Y – E '4' " '"' DAb'" '" D<br>Y '" 4'4pfab4pqWka 4 4 k4E4pfab4pqWka 4pt fqYe<br>j Wicrk Yqflk D |
|                    |                    | Y '" 44'-44 - '"4 "4 '4"'4- "44 D                                                                       |
|                    |                    | f4 '4 - '4q' '- '44 4 '4j<br>XC - '                                                                     |
| b '4p-<br>Xrq4 4'' | b '4 4''4 4 4 4 '4 | f" 45 mj 4' 4 4 4E4' 4'' "D<br>Y" 4W '" 45' "' 4V' ' 4 4' ' 4'<br>f" 45 mj D                            |
| / <u>.</u>         | " '"D              | Y'"4'4'4jfi4-44 Q\$f4'B\$Y-"<br>W'"46'"'44'''D                                                          |

| р                  | 1-'-                                              | Y'" 4 4E40''"                                            |
|--------------------|---------------------------------------------------|----------------------------------------------------------|
| b '<br>j ' 4       |                                                   | a - 4 4 '4'4"40'' 4 4' 4'4 4<br>' '"4 4 - D              |
| o<br>b - "- E<br>p | HDJ ""'4' 44 4'-4E4e 49mj<br>E4Y "'"4-"' 4 4 4 'D | b "' '45 '4' '- 'B4p " 41 cc 45 '<br>- "4                |
|                    | b '4omj 4- '4' - '4<br>" "'4 ''"D                 | Y " 4 4p D4Y ' " 4' 4 " 4" " 4E<br>" " 4 4 - 4 4 ' 4 - D |
| m 4m"              | o'-4/-4"' '4 '4'- 4'-<br>4 4 40 "' D              | W' 40' - 4' - 4 4' '" 4' D Y'" 4'4 '4' fi 4 - 4 4        |