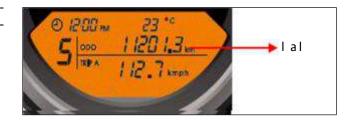

|
|-------------------------------------|-------|---------------|----------------------------------------------------------------------------------------------------------|
| qbj mboWqrob<br>rkfq4YeWkdb<br>Isbo | j lab | I4F 4' "      | f 4 4' 4  k 4 B4 4' 4" "4j   ab 4 4' 4' " <u>I</u> 4F4'" 4 '' 4' ' - ' 4 4 4' '' ¥' 4 c- ' ' 4 "4" 4' -D |

E

- p' "'4' "'44 "'"44' "4- 4' "'4' D
- p ' 4 4 4 4 4' "'44' "'"4 4' "'4' ' D
- p' "'4' "'4-4'4' '4kiv4-4 '"4' '4
- p' "'4' "'4 -4 4-4 44'4' 4 "'4 4 4" ''D
  - > G4 4' "' 44 KF 4
  - > H4"4' "'44JOFF4
  - > ' 4''444' 4KFFF4 4 4' 4-'4KPDOFFBGOFF4"D



alakiq4'4 4' '4-'4'4'" 44 '4'4'- Dat'4 4-'4-4'- 4"4 4 4'4'4 D

© 1200 M -123 TF \ 5 |∞ 8 | 120 | 1.3 mm

## "E

■ a - 4 '4' - '4 ' ' 4 '



## EUKE E EU

- q 4NEX4 " "- ' 4' " ' 4 ' ' " 4 4 " D
- W 4NEX4 ""-' 4 ' '4 ''"4'4' "'4 - " - 4 4 "'D



| С "             | р "     | m' '4 '4\'">       | w                               |
|-----------------|---------|--------------------|---------------------------------|
| qofm <b>4</b> W | pbi bYq | R4€4' "            | f4 4'4lk4 Bj <b>'4-P4</b> WsW4W |
| qomw            | pbi bYq | T <b>4-D</b> X4' " | qofm#WE/vs d 4W4obpbq           |
| Ws d 4W         | pbi bYq | R464' "            | j '4 Ptqofm4X                   |
|                 | pbi bYq | T <b>4-D</b> X4' " | qofm#WE/\s d 4W6 bpbq           |
| qofm <b>4</b> K | pbi bYq | R464' "            | j '4 P4% d4X                    |
| qomix           | pbi bYq | T <b>4-D</b> X4' " | qofm#KBNs d4K46bpbq             |
| Ws d 4X