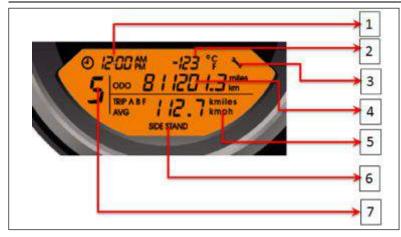

alakiq4'4 4' '4-'4'4'" 44 '4'4'- Dat'4 4-'4-4'- 4"4 4 4'4'4 D

© 1200 M -123 TF \ 5 |∞ 8 | 120 | 1.3 mm