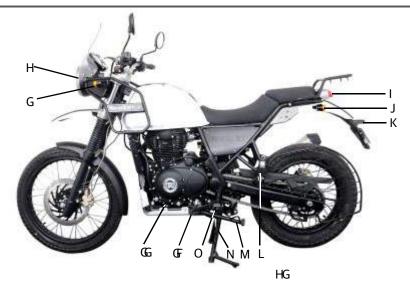

# K K K

OD e 4X

HD q 49 - 49 "

IDe'-"4- 4a 4b "

JD o' - 45 ' 45 ' 46 "

KD t "4p '"

LD f ' 44'

MD o' - 4s' 4j 4e 4e"'

ND b '4p 4p '

OD b ' " "40 - 40 "

OFDc '4q− 4Y−