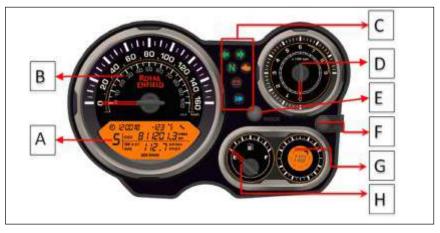

Е



■ h' 4- 4-' 4' '"4 44 44 cc 4 4'' 44"'"D





al4klq4 "4|cc4 4 '4" 4'4 ""'D4a 44'-4'- '44' -4"""' B4' 44' 44-4"'4"4 '4-"4' B4' "'4'-4''4'--'44'4 ""'D

# K K E E ⊗ b ' l cc Ø b ' 4 k S E (a) a' ' 44 "4 4 ' 4 - D

E

De 4-'- Di 4-'-



E

m' 4 4e'-"4 4e- D



E E

⇒ o 4 4 -4k



|      | ЕE          | EM     | N            |     |             |       |      |   |
|------|-------------|--------|--------------|-----|-------------|-------|------|---|
| a' ' | 4 "4 "4 4 - | - ' 4" | 40 mi 4 4 "4 | F " | <b>4</b> E4 | 4 '4- | 44"4 | D |





# IKE E

- i "-'4' 4 4''4"'44 4 "4''4 4'-4 "4' 'D
- i '4 4' 4 4' 44' 'D

#### Ŀ

- r'' 4 4 4 ""'4" ' 4"4 ' 4--D
- o' '4'4 4b'-D
- d' 4' 4 4 4 4''-'4'4--4 4'4-'4"4' 4 D
- 04 ''4' 'R1''-'4'4- 4-4 4'4-'4-4 4 4' D
- t '4- 4'4 ""'B4-'4-''444"44'-44-'D



Е



| WDj - 4Ya              |
|------------------------|
| XDp ''" ' '            |
| YDq' 4- '              |
| a Dq-" ''              |
| bDj "'4-               |
| cDp' ' " <del>4-</del> |
| dDY - <b>4</b> Ya      |
| e Dc ' 4 - '           |

#### TE E



| <b>©</b> Y "                    |
|---------------------------------|
| HDW -' 4ej' '- '                |
| I Dp' "' 4' "'                  |
| וסן " י י י                     |
| KDq 4s- '≪NEX4-4€>BW6d4 ''"4MEX |
| LDp"'4p - "4 " "-               |
| ND d' - 4 4 " "-                |

- a -449-14 4 -4 4NjEmj4""- D
- t 4' '4 46-HFFF4W| 4 ' 4-- ' 44' " '"'"D



Е

| c "      | р "                          | m′, 4×′*>      | W                                                               |
|----------|------------------------------|---