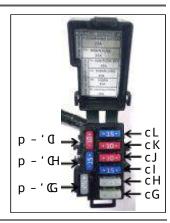

| 444fa 4k D | AMMME " AMMMMMMMM                       | <b>#</b> Ð− |
|------------|-----------------------------------------|-------------|
| cG         | Ye Wodfk d4cr pb                        | HKW         |
| сН         | j Wfk 4£r pb                            | HKW         |
| cl         | fdkfqflk4—Gocf4€rpb                     | GKW         |
| cJ         | fkpqorj bkq4YirpqboE<br>pfdkWiifkd4€rpb | ŒW          |

| 444fa4k D | 4####E " 4#       | <b>*************************************</b> |
|-----------|-------------------|----------------------------------------------|
| сK        | elok4crpb         | Œ W                                          |
| cL        | i fde qfk d4cr pb | GKW                                          |
| pmWob@    | pmWob4€rpb4G      | HKW                                          |
| pmWbbCH   | pmWob4€r pb4H     | GKW                                          |
| DddWnq    | pmWob4€r pb4      | ŒW                                           |