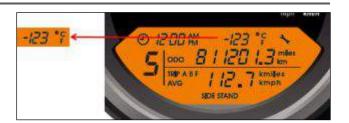

alakiq4'4 4' '4-'4'4'" 44 '4'4'- Dat'4 4-'4-4'- 4"4 4 4'4'4 D

© 1200 M -123 TF \ 5 |∞ 8 | 120 | 1.3 mm