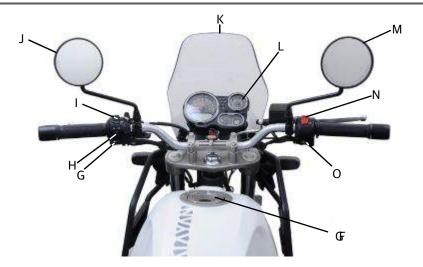

| р       | I – ' -               | Y'"4 4E40''"                              |  |  |
|---------|-----------------------|-------------------------------------------|--|--|
|         | G⊒f Eb '4 4 "444lcc   | p "4 k4f 4 <u>E</u> 4b '4 4 "D            |  |  |
|         | HD\$' 4 4E4 4'44'4- D | c 4c ' D                                  |  |  |
| b '4a ' | IDI 4E4 4' 4          | t'-Ea "-'"4' Dab' -"'4K-' D               |  |  |
| 4 -     |                       | CEAK- ' 4 ' ' 4'-"Deb' -"'4— ' D          |  |  |
|         | JD6'""-44             | HDat '4K D4b' -"'4 - '4 'D                |  |  |
|         |                       | k 'P4f'4' '4— 4B4" -"4W '"<br>p' "'44' 'D |  |  |

| р                  | I – ' -            | Y'"4 4E40''"                                                                                            |
|--------------------|--------------------|---------------------------------------------------------------------------------------------------------|
|                    |                    | p – 4. 4Y – E '4' " '"' DAb'" '" D<br>Y '" 4'4pfab4pqWka 4 4 k4E4pfab4pqWka 4pt fqYe<br>j Wicrk Yqflk D |
|                    |                    | Y '" 44'-44 - '"4 "4 '4"'4- "44 D                                                                       |
|                    |                    | f4 '4 - '4q' '- '44 4 '4j<br>XC - '                                                                     |
| b '4p-<br>Xrq4 4'' | b '4 4''4 4 4 4 '4 | f" 45 mj 4' 4 4 4E4' 4'' "D<br>Y" 4W '" 45' "' 4V' ' 4 4' ' 4'<br>f" 45 mj D                            |
| / <u>.</u>         | " '"D              | Y'"4'4'4jfi4-44 Q\$f4'B\$Y-"<br>W'"46'"'44'''D                                                          |

| р                  | 1-'-                                              | Y'" 4 4E40''"                                            |
|--------------------|---------------------------------------------------|----------------------------------------------------------|
| b '<br>j ' 4       |                                                   | a - 4 4 '4'4"40'' 4 4' 4'4 4<br>' '"4 4 - D              |
| o<br>b - "- E<br>p | HDJ ""'4' 44 4'-4E4e 49mj<br>E4Y "'"4-"' 4 4 4 'D | b "' '45 '4' '- 'B4p " 41 cc 45 '<br>- "4                |
|                    | b '4omj 4- '4' - '4<br>" "'4 ''"D                 | Y " 4 4p D4Y ' " 4' 4 " 4" " 4E<br>" " 4 4 - 4 4 ' 4 - D |
| m 4m"              | o'-4/-4"' '4 '4'- 4'-<br>4 4 40 "' D              | W' 40' - 4' - 4 4' '" 4' D Y'" 4'4 '4' fi 4 - 4 4        |