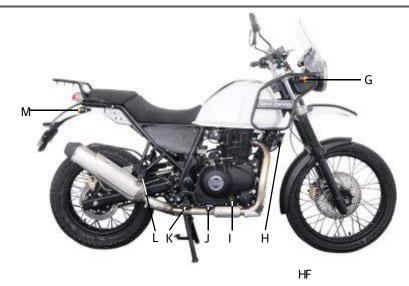

#### K RK

- o -4b''"4 ""'4'4-'-"'"4-4 4-' 4n 4-""'44''"4'4'4-'-4"" - D
- o -45''"4x0bx4 - 4 4 """4 4-'4"4 4 '-" 4 "4 ' 4''" 4 "' 4 4 ' 4''" 4 " D
- (D) ob4 4' -"'44' 4'''" '4- < >4 4' 4a'-' 4 "4W '"4p' "'4Y' 'B4''4'4- '4 -4' "4'4+W'- 4E4FBFFF4 4 4'4-'4'4-'B4 "'' 44- 'D
- IDq'4--4-4'4 "--'4 4'44'4'" "'4464-"4' "'4'4-'"44'4' " 'E
- KD Y --' 4 '4 B4 4c ' B4c '4 "D4 ' "4' 4 4' 4E4' -"' ' 4 '4 4' ' ' "4 " " '--' 4 4 '4' ' D

#### K RK

- ND t - 4 4 4 4 P
  - <-> k -4' B4'' 44 4'4-'"4- B4- 4'- B4- 4'- B4' 4' B4- 4' B - "4- 4"D

  - <"> c- '4"" '"4' '4 4 '4'4 4'" ' ""4 -" '4 " B4 ' 4 4 ' 4' ' D
  - <">a--'4''44'4'4 C' '4-B4-"4'4 '4-'-"B4" '"4" 4-- D

#### K RK

<> m- 4'- - '"4' '4 4-"""' B# B4- '4 "D <>f' - ' 4 4'" '"4 4''" 4 ' 4 - 4 4 " 4'4 ' 4 " " " ' 4 " 4 4 4 -- B 4'--'B4-'4" - 4'4 - 4-' 4 'E' "' E' 4 4-"4 " -- --' 4 "D <> j ""'4' "'"4 4' - '"4 4 - '"4' "'4' ' D <> j " " '4 ' "4 4" ' 4£4-" 4£4- '40- 4 "D <> b'' "-4 ' 4 '4- B4 ' 4 "B4 " 4' " "4 ' 4- '4 ' 4 4' - 4-4 "4' " D <> k -4- '-"'4'- 4'4" '4'4-- 'B4'- 4'4 'B4 '4 'C 4 "4 ' < > | " - 4'4-'''"E- '"E "' 4'-'"4' 4 "D ND r '4 46 -46 ' '"4 '"4- 4 "4""' ' 📭 '4'4' - 4 ' 4- '-" ' 4' ' - "'4-4 "4 4' 4 " " '4 - - D GFD ob4' ' ' 4 ' 4 4 4 4 - ' 4 - ' 4 4' 4' 4' 4 " " " 4 4 4 - - 4 4 - 4 ' ' 4 - ' 4 ' 4 '"4 ""' D