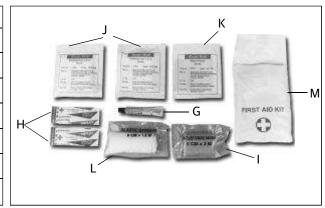

| 444fa 4k D | AMMME " AMMMMMMMM                       | <b>#</b> Ð− |
|------------|-----------------------------------------|-------------|
| cG         | Ye Wodfk d4cr pb                        | HKW         |
| сН         | j Wfk 4£r pb                            | HKW         |
| cl         | fdkfqflk4—Gocf4€rpb                     | GKW         |
| cJ         | fkpqorj bkq4YirpqboE<br>pfdkWiifkd4€rpb | ŒW          |

| 444fa4k D | 4####E " 4#       | <b>*************************************</b> |
|-----------|-------------------|----------------------------------------------|
| сK        | elok4crpb         | Œ W                                          |
| cL        | i fde qfk d4cr pb | GKW                                          |
| pmWob@    | pmWob4€rpb4G      | HKW                                          |
| pmWbbCH   | pmWob4€r pb4H     | GKW                                          |
| DddWnq    | pmWob4€r pb4      | ŒW                                           |