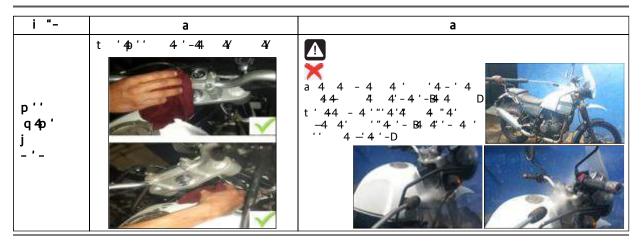

#### i I Yhfk d P

- a 4-"'4-44 ' '4'44 4 D
- p "4|cc4 B4' 4'' 4'4 4 "" '4 '44'' 4 "'"4 "4' '4' D

#### r kil Yhfk d P

- f ' 4' B4 4' " '4 4 4 cc 4 D4'4' '"B' 4 '4 "'4 4 4' 4 " 4''
  '- D

HH

W'4" 4'' 4Wka4-'''4- 4 'B4'''4'4-"'4-4''4'' 4-4''4" 4-4''4" 4-4''4"