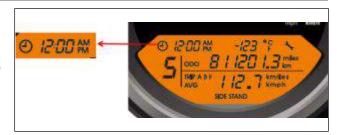

alakiq4'4 4' '4-'4'4'" 44 '4'4'- Dat'4 4-'4-4'- 4"4 4 4'4'4 D

© 1200 M -123 TF \ 5 |∞ 8 | 120 | 1.3 mm